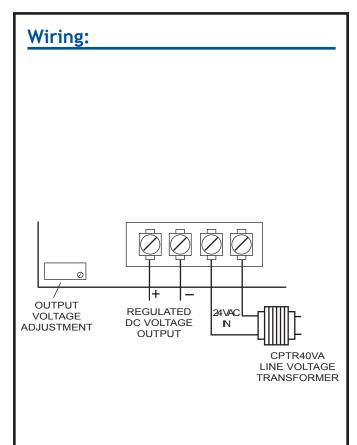

## Features:

The Model PW 1.5 is a regulated 1.5 amp power supply that accepts 24 VAC at the input and provides 24 VDC at the output. The PW 1.5 can be ordered with any output voltage from the 1.5V to 27 VDC. Field voltage adjustments may also be made using only a screwdriver. The power supply is provided with a mounting track for easy field application.

## **Ordering Information:**

PW1.5 .....DC Power Supply CPTR40VA......120/24Vac 40VA Transformer

**C-TON Industries** • PO Box 10129 • Bedford, NH, 03110 • USA 03110-0129