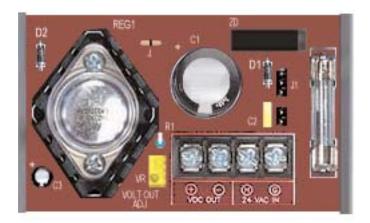

## Features:

The Model PW 1.5 is a regulated 1.5 amp power supply that accepts 24 VAC at the input and provides 24 VDC at the output. The PW 1.5 can be ordered with any output voltage from the 1.5V to 27 VDC. Field voltage adjustments may also be made using only a screwdriver. The power supply is provided with a mounting track for easy field application.

These low cost power supplies feature good regulation and have full overcurrent protection.

- Low Cost
- · Regulated DC output
- · Snap-track mounted
- · Screw terminals with pressure plates

## **Specifications:**

| Voltage:                 |                                                                    |
|--------------------------|--------------------------------------------------------------------|
| Input :                  | 24 VAC, 50/60 Hz                                                   |
| Output:                  | 24VDC (full wave rectified and regulated) adjustable 1.5V - 27 VDC |
| Output Current:          | 1.5 amps (with 75 VA transformer)                                  |
| Regulation:              | 1.5 at full rated current                                          |
| Temperature Stability:   | 1%                                                                 |
| Over-current Protection: | 3 amp fuse                                                         |
| Environment:             |                                                                    |
| Operating Temperature:   | 0 to 55°C (32° to 130°F)                                           |
| Max. Humidity:           | 95% RH, noncondensing                                              |
| Weight:                  | 0.4 lb.                                                            |
| Mounting:                | snap-track included                                                |
| Max. Humidity: Weight:   | 95% RH, noncondensing 0.4 lb.                                      |